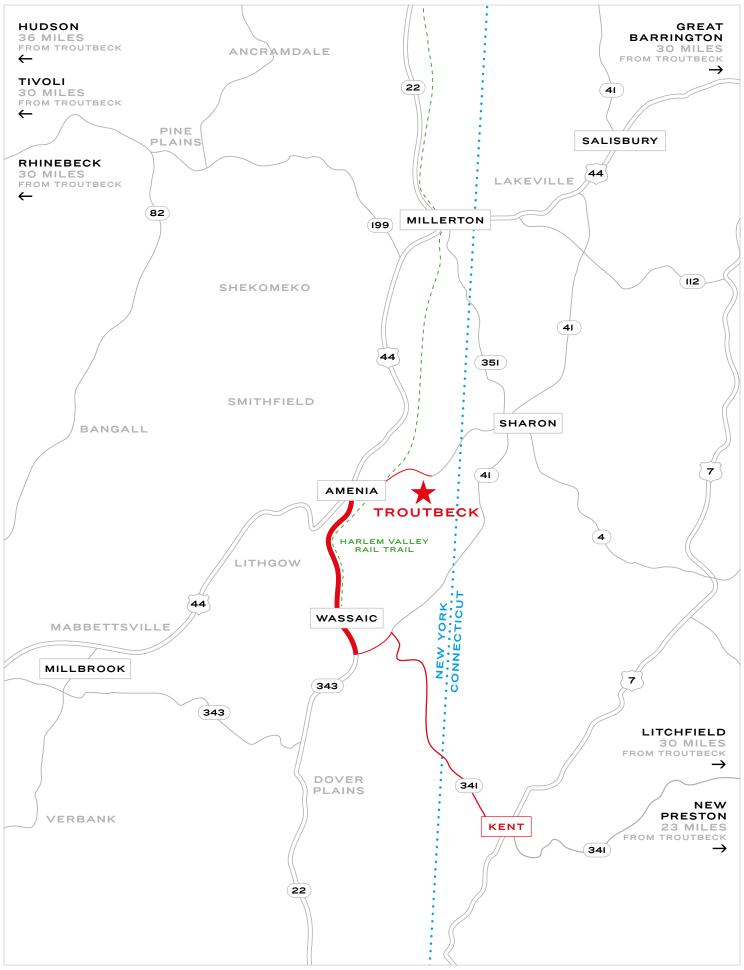

# TROUTBECK GOES TO KENT, CT

A walkable quintessential New England town, home to The Kent School

12 MILES FROM TROUTBECK