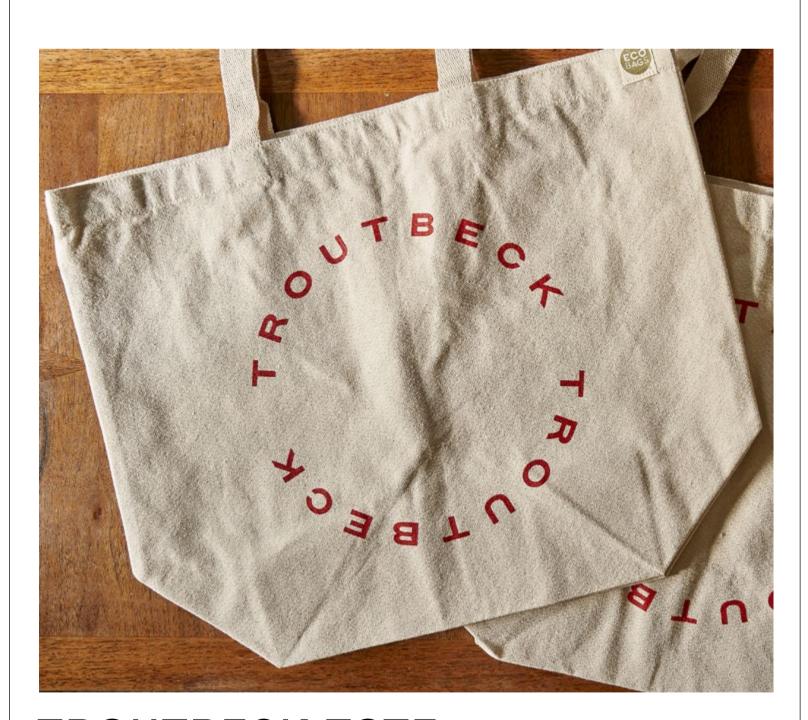

### TROUTBECK TOTE

- Troutbeck Tote
- 10oz recycled cotton
- 19"W x 15.5"H x 7.5" gusset bottom
- **•** \$25