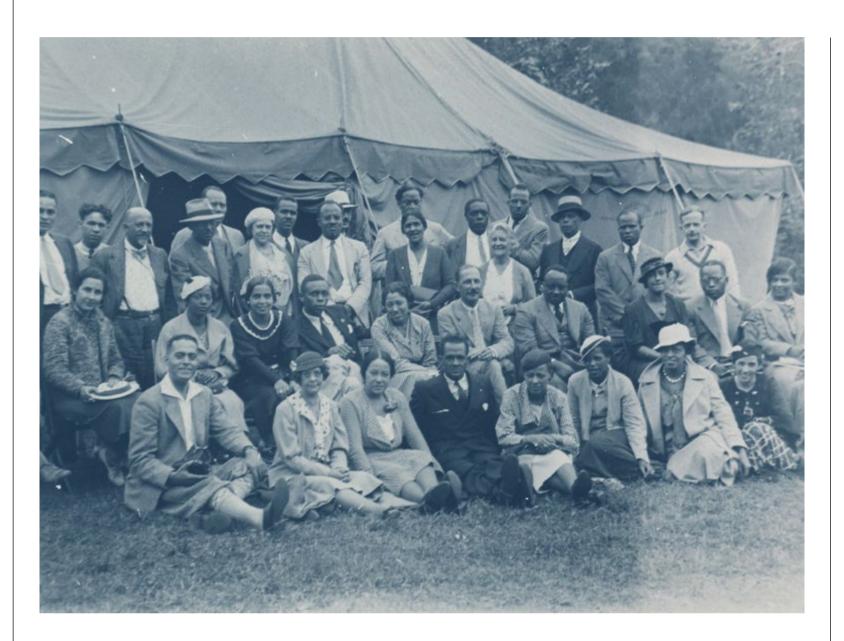

#### HISTORY TALK

Troutbeck has served as an enchanting private estate, country inn and tavern since the 1700's and has for centuries, been a favored retreat of distinguished guests important in the arts, letters, matters of policy and social justice. During the time of the estate's first owners, the Benton Family, it played frequent host to Thoreau, Emerson and the naturalist, John Burroughs.

Share this strong sense of place and rich history with your group through a brief and informative conversation.

● 10-15 minutes