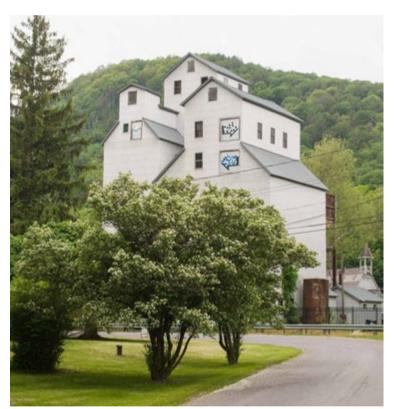

TEN MILE DISTILLERY Wassaic, NY tours and tastings of vodka, gin, and single malt whisky distilled on-site

INNISFREE GARDEN Millbrook, NY gardens featuring Modernists and Romantic ideals with Chinese and Japanese design principles