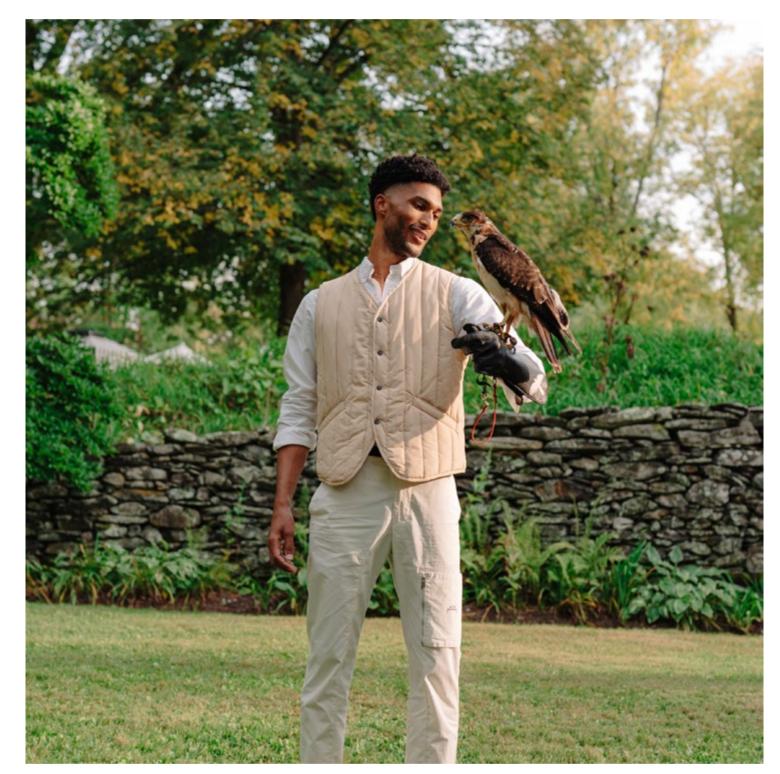

### **FALCONRY**

Skyhunters in Flight – A dynamic educational program featuring trained birds of prey of many species. Includes flight demonstrations and Q & A.

Skyhunters in Flight present Nighthunters – A close encounter with nature's nighthunters, the owls. Includes flight demonstrations, can be done indoors or outdoors. Can also be done at night. Very popular in fall and winter.

- Each experience is 1 hour
- Starting at \$1,500
- Up to 80 guests