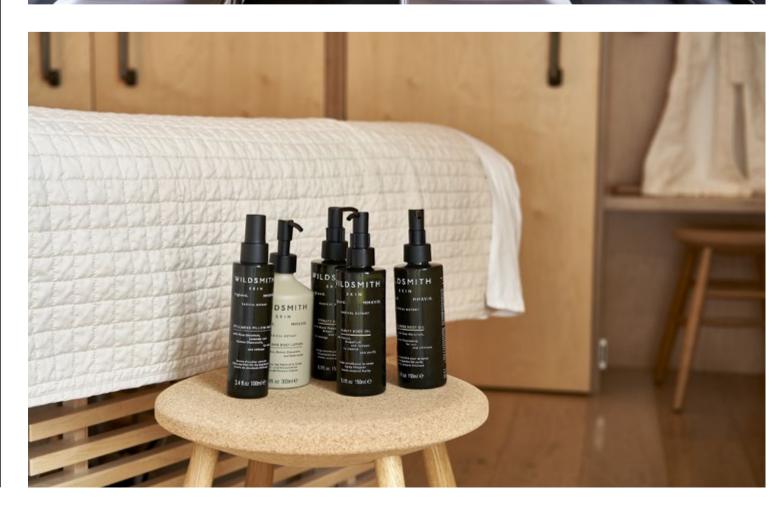

### Wildsmith Treatments, Wellness Therapies & Restorative Experiences

# WILDSMITH AT THE BARNS

#### MENU OF SERVICES

|                | DURATION | MEMBER   | GUEST    |
|----------------|----------|----------|----------|
| WILDSMITH TIME | 120 mins | \$380.00 | \$400.00 |

Inspired by nature's innate circadian rhythms, our practitioners provide a bespoke reset that draws on kinesiology principles and mechanisms of movement to reveal the body's unique requirements. A therapeutic massage sequence - using essential oil blends formulated specifically for the time of day - is tailored to your individual needs and includes craniosacral holds, abdominal massage, and foot reflex zone therapy to help clear blocked energy pathways. Expect to leave feeling reconnected and balanced.

An all-encompassing approach to skin health and wellbeing. Our clinically proven facial, utilizing award-winning Wildsmith skin formulas, delivers immediate results - notably toned, smooth and plump looking skin. Incorporating a sequence of breathwork, myofascial release, acupressure, and craniosacral holds to dissipate tension and restore balance. This extraordinary facial surpasses expectations to help ground, centre and reenergize the mind, while delivering cleansed, healthy, radiant looking skin.