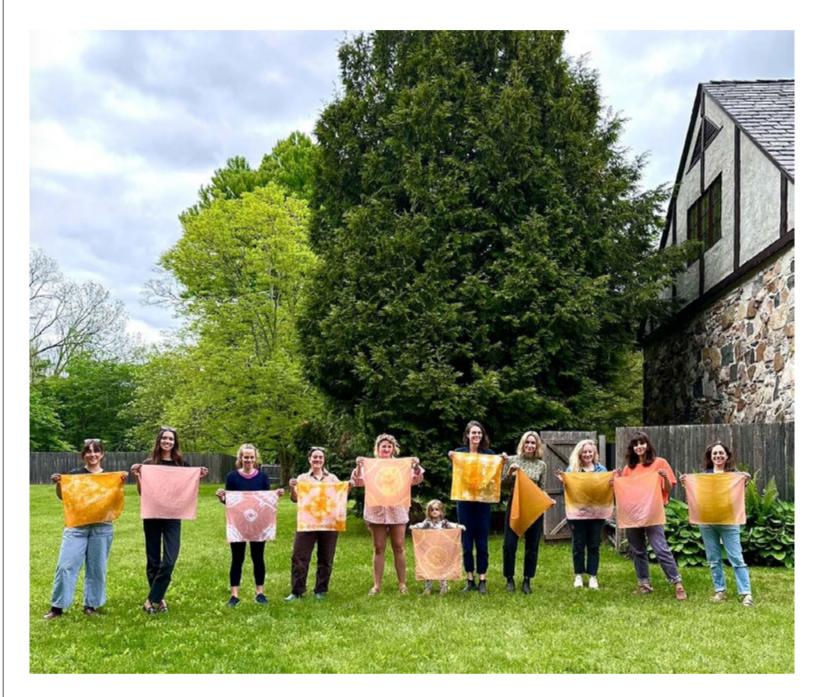

### NATURAL DYE

Participants will learn how to use local plants and common household kitchen scraps to create natural color. We will teach the process of preparing fabric for natural dyeing, how to extract color from plants, and participants will dye their own swatches and bandanas to take home.

- 1-1.5 hours
- \$200 per person
- 10 people minimum