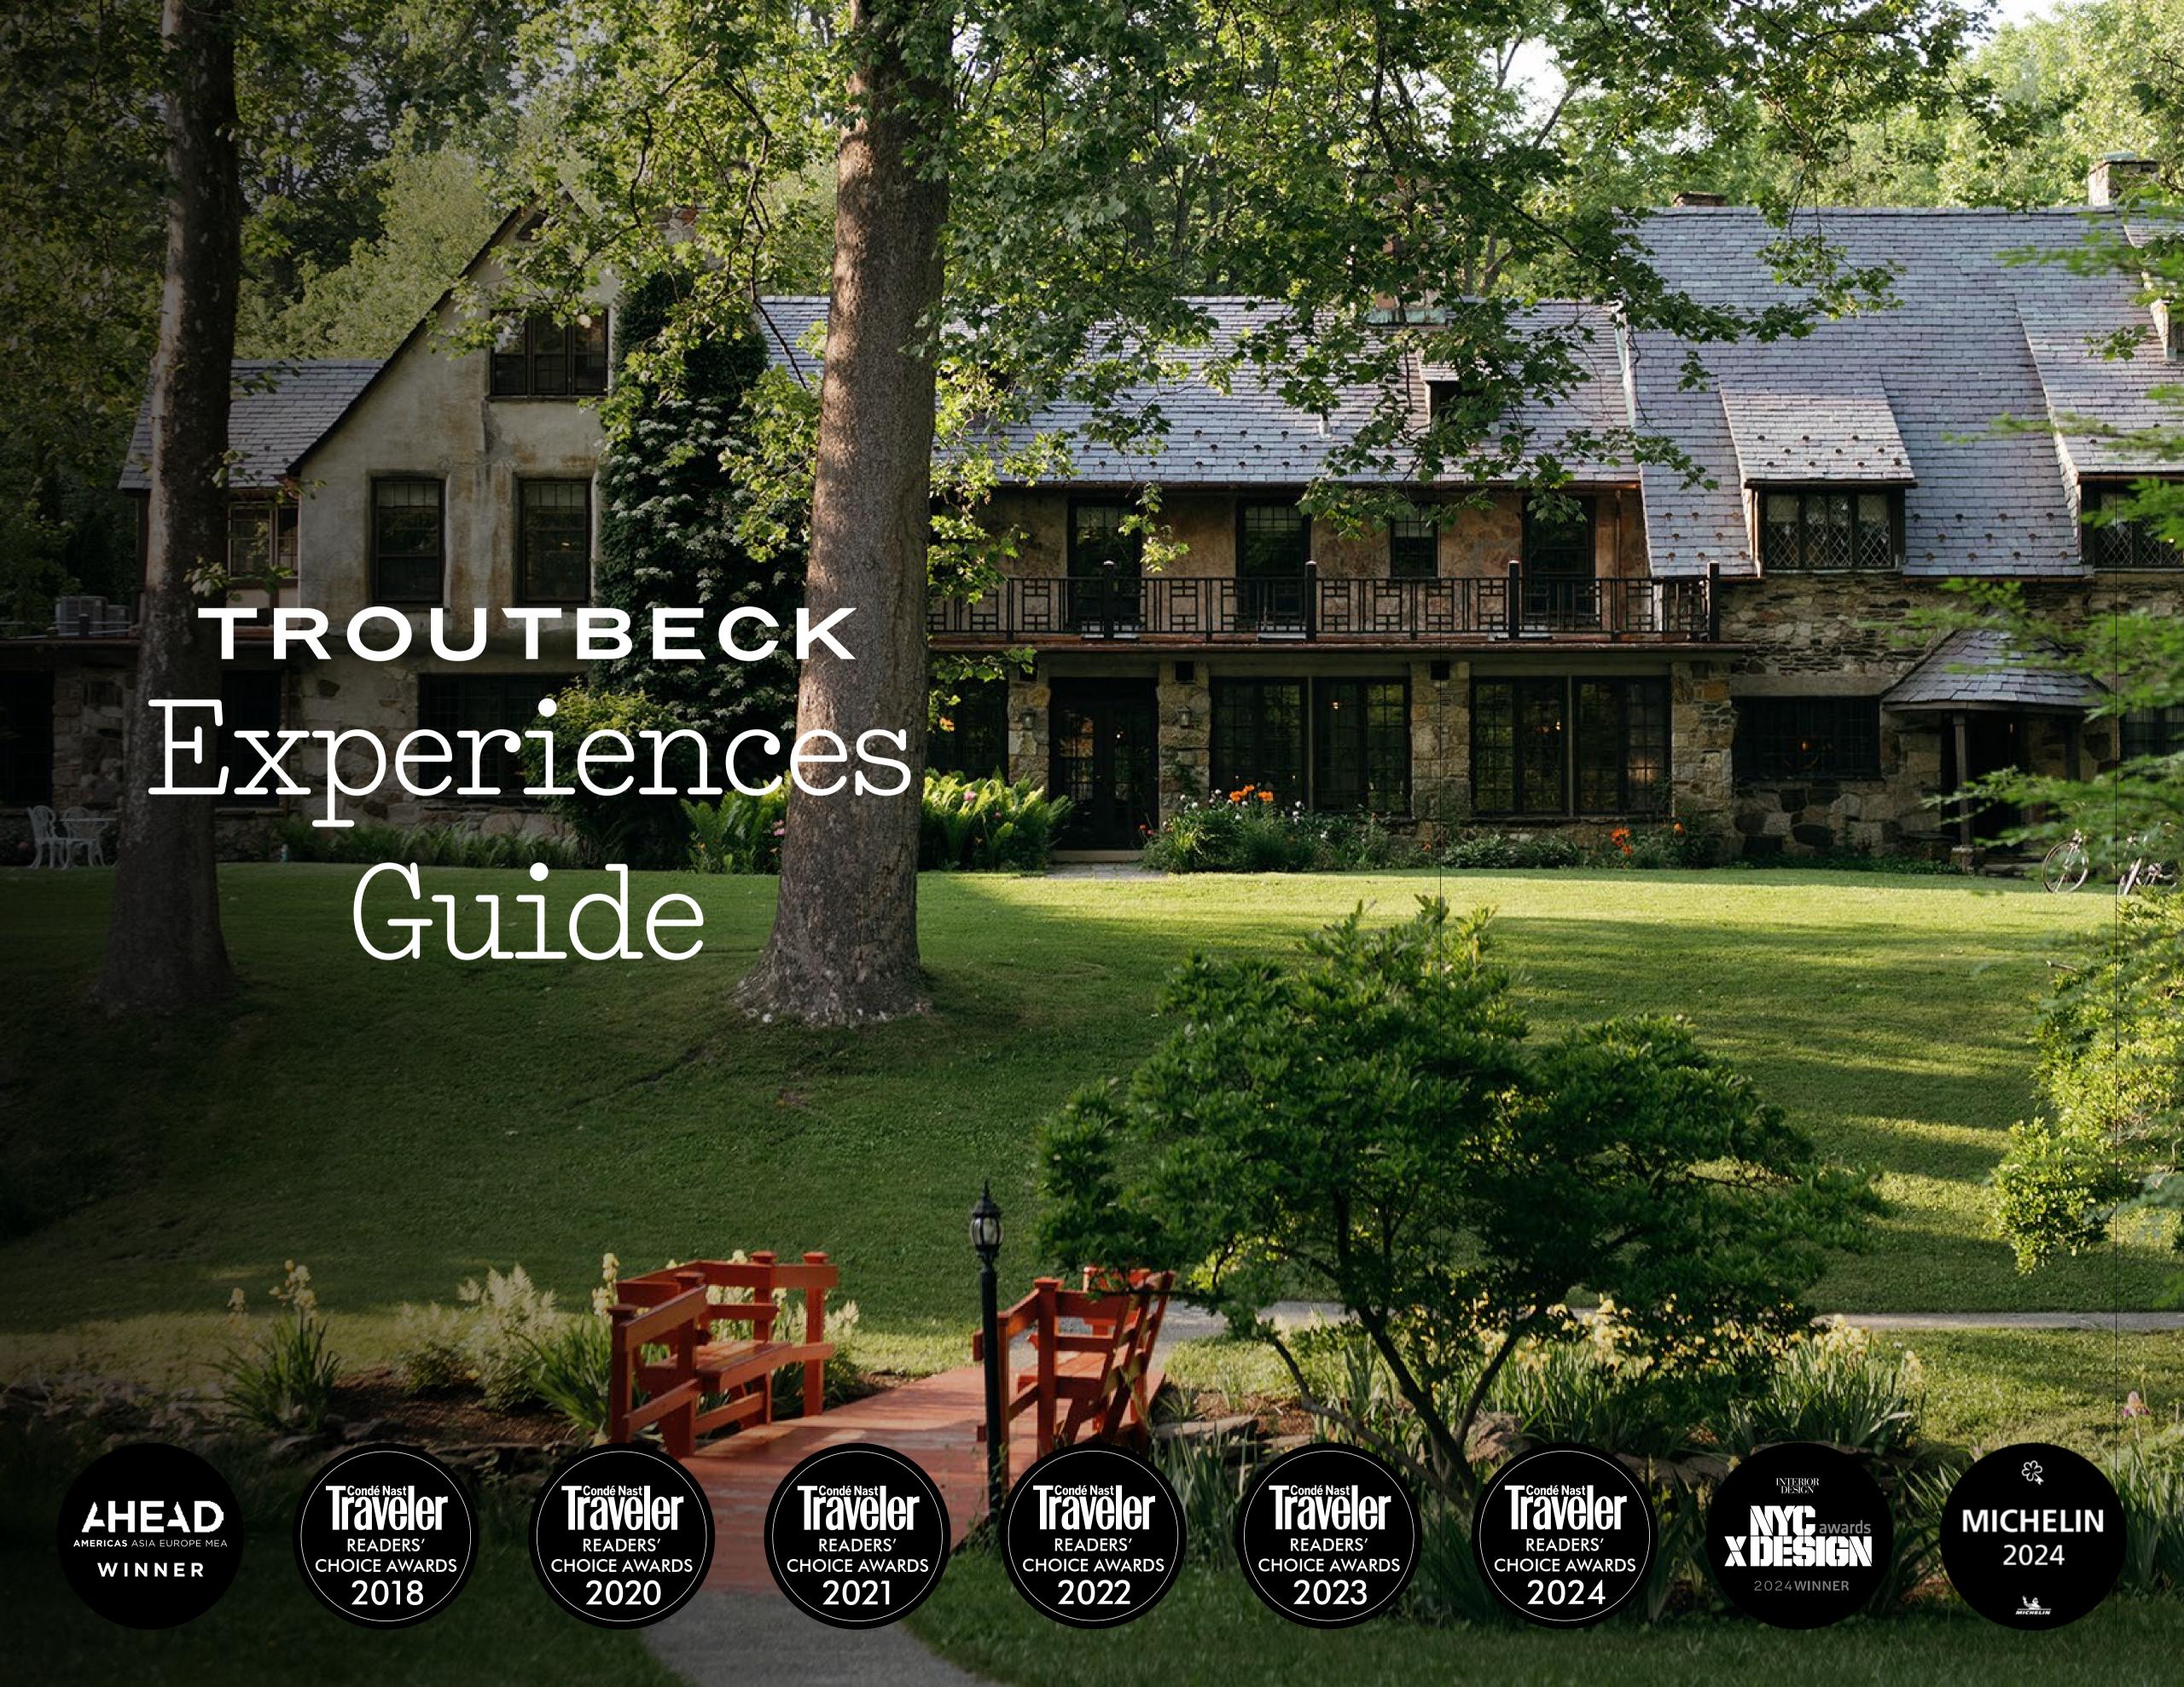

### PROPERTY AMENITIES ABOUND

- The Barns (studio classes, Technogym fitness, wellness services, saunas)
- Wildsmith wellness treatments, such as massage, facials, full body scrubs ++
- Two U.S. Open surface tennis courts
- Lawn games (corn hole, bocce, badminton, foosball, ping pong, connect four, and chess)
- Solar-heated swimming pool
- Cross-country bicycles
- Boardgames
- Indoor fireplaces
- Hammocks + fire pits
- Picnic sites















# TROUTBECK CORE VALUES

Establish a sense of place — connect to history and our vibrant local community with insights from Troutbeck's talented team, offered as a complimentary hospitality touch



#### HISTORY TALK

Troutbeck has served as an enchanting private estate, country inn and tavern since the 1700's and has for centuries, been a favo