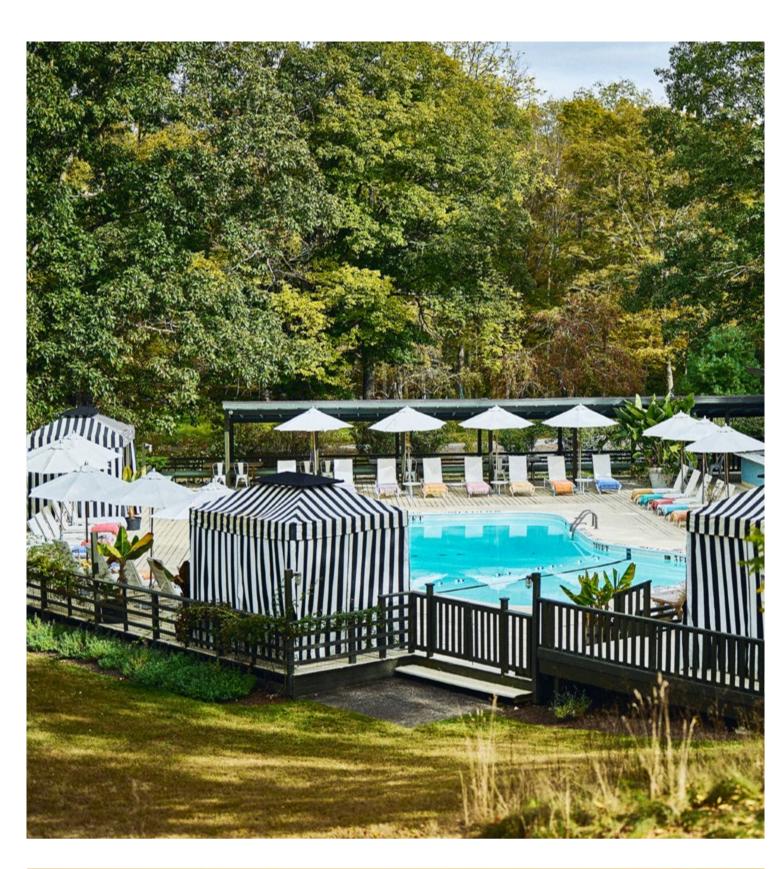

### PROPERTY AMENITIES ABOUND

- The Barns (studio classes, Technogym fitness, wellness services, saunas)
- Wildsmith wellness treatments, such as massage, facials, full body scrubs ++
- Two U.S. Open surface tennis courts
- Lawn games (corn hole, bocce, badminton, foosball, ping pong, connect four, and chess)
- Solar-heated swimming pool
- Cross-country bicycles
- Boardgames
- Indoor fireplaces
- Hammocks + fire pits
- Picnic sites