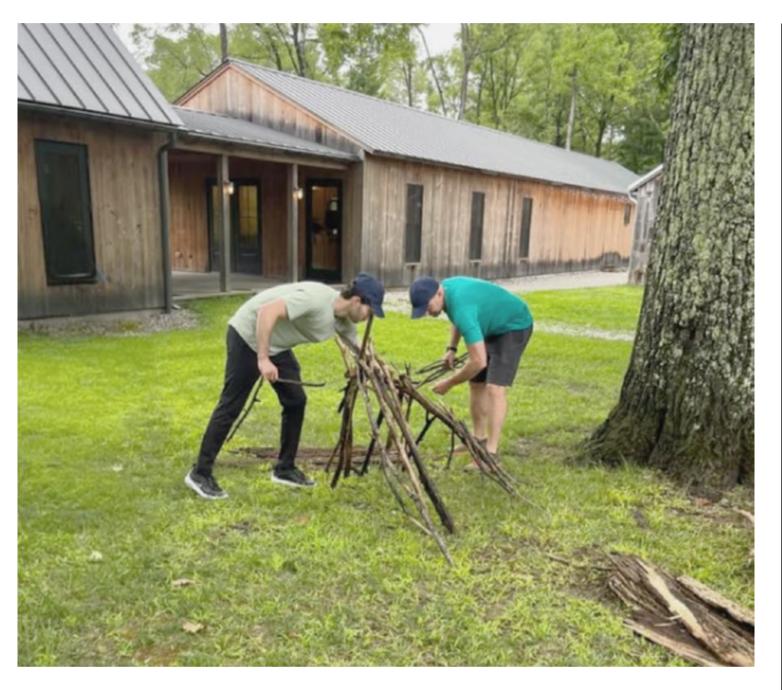

### CORPORATE SURVIVAL CHALLENGE

Focusing on the four pillars of survival (food, water, shelter, fire), this challenge includes an informational demonstration of each pillar with a set task for the group to complete. Easily catered to fit your groups need, from an educational, handson program to the conventional team building experience to a mini Olympics-type program that is competitive, fun, and challenging!

- 3 hours
- Starting at \$3,500
- *Up to 40 guests*