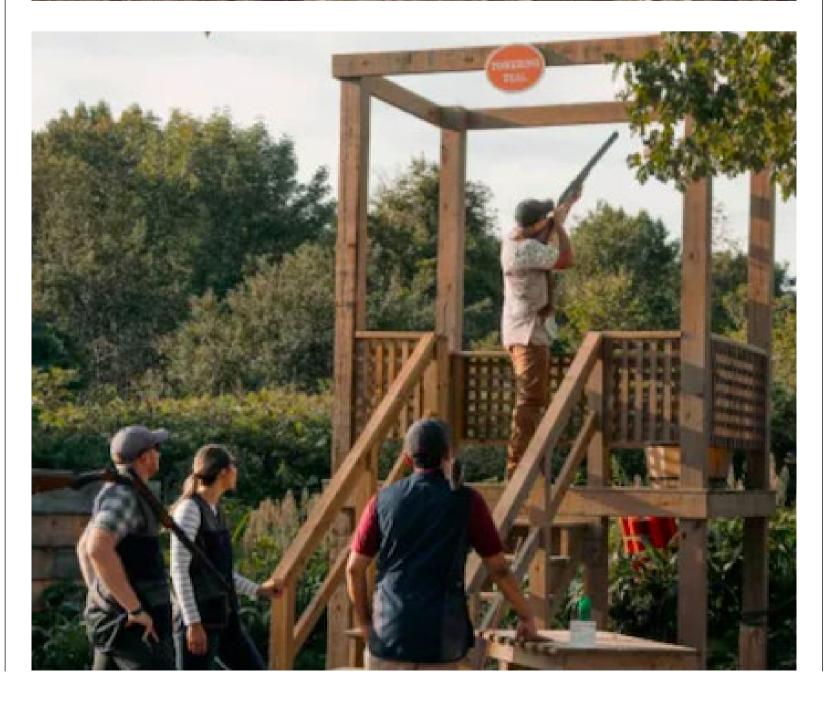

# EXPLORE THE HUDSON VALLEY

ORVIS SANDANONA Millbrook, NY
the oldest permitted shooting preserve
with sporting clay events, fly-fishing, and
wingshooting instruction

ELK RAVINE FARM Amenia, NY Carriage rides amidst adorable Scottish Highland Cattle