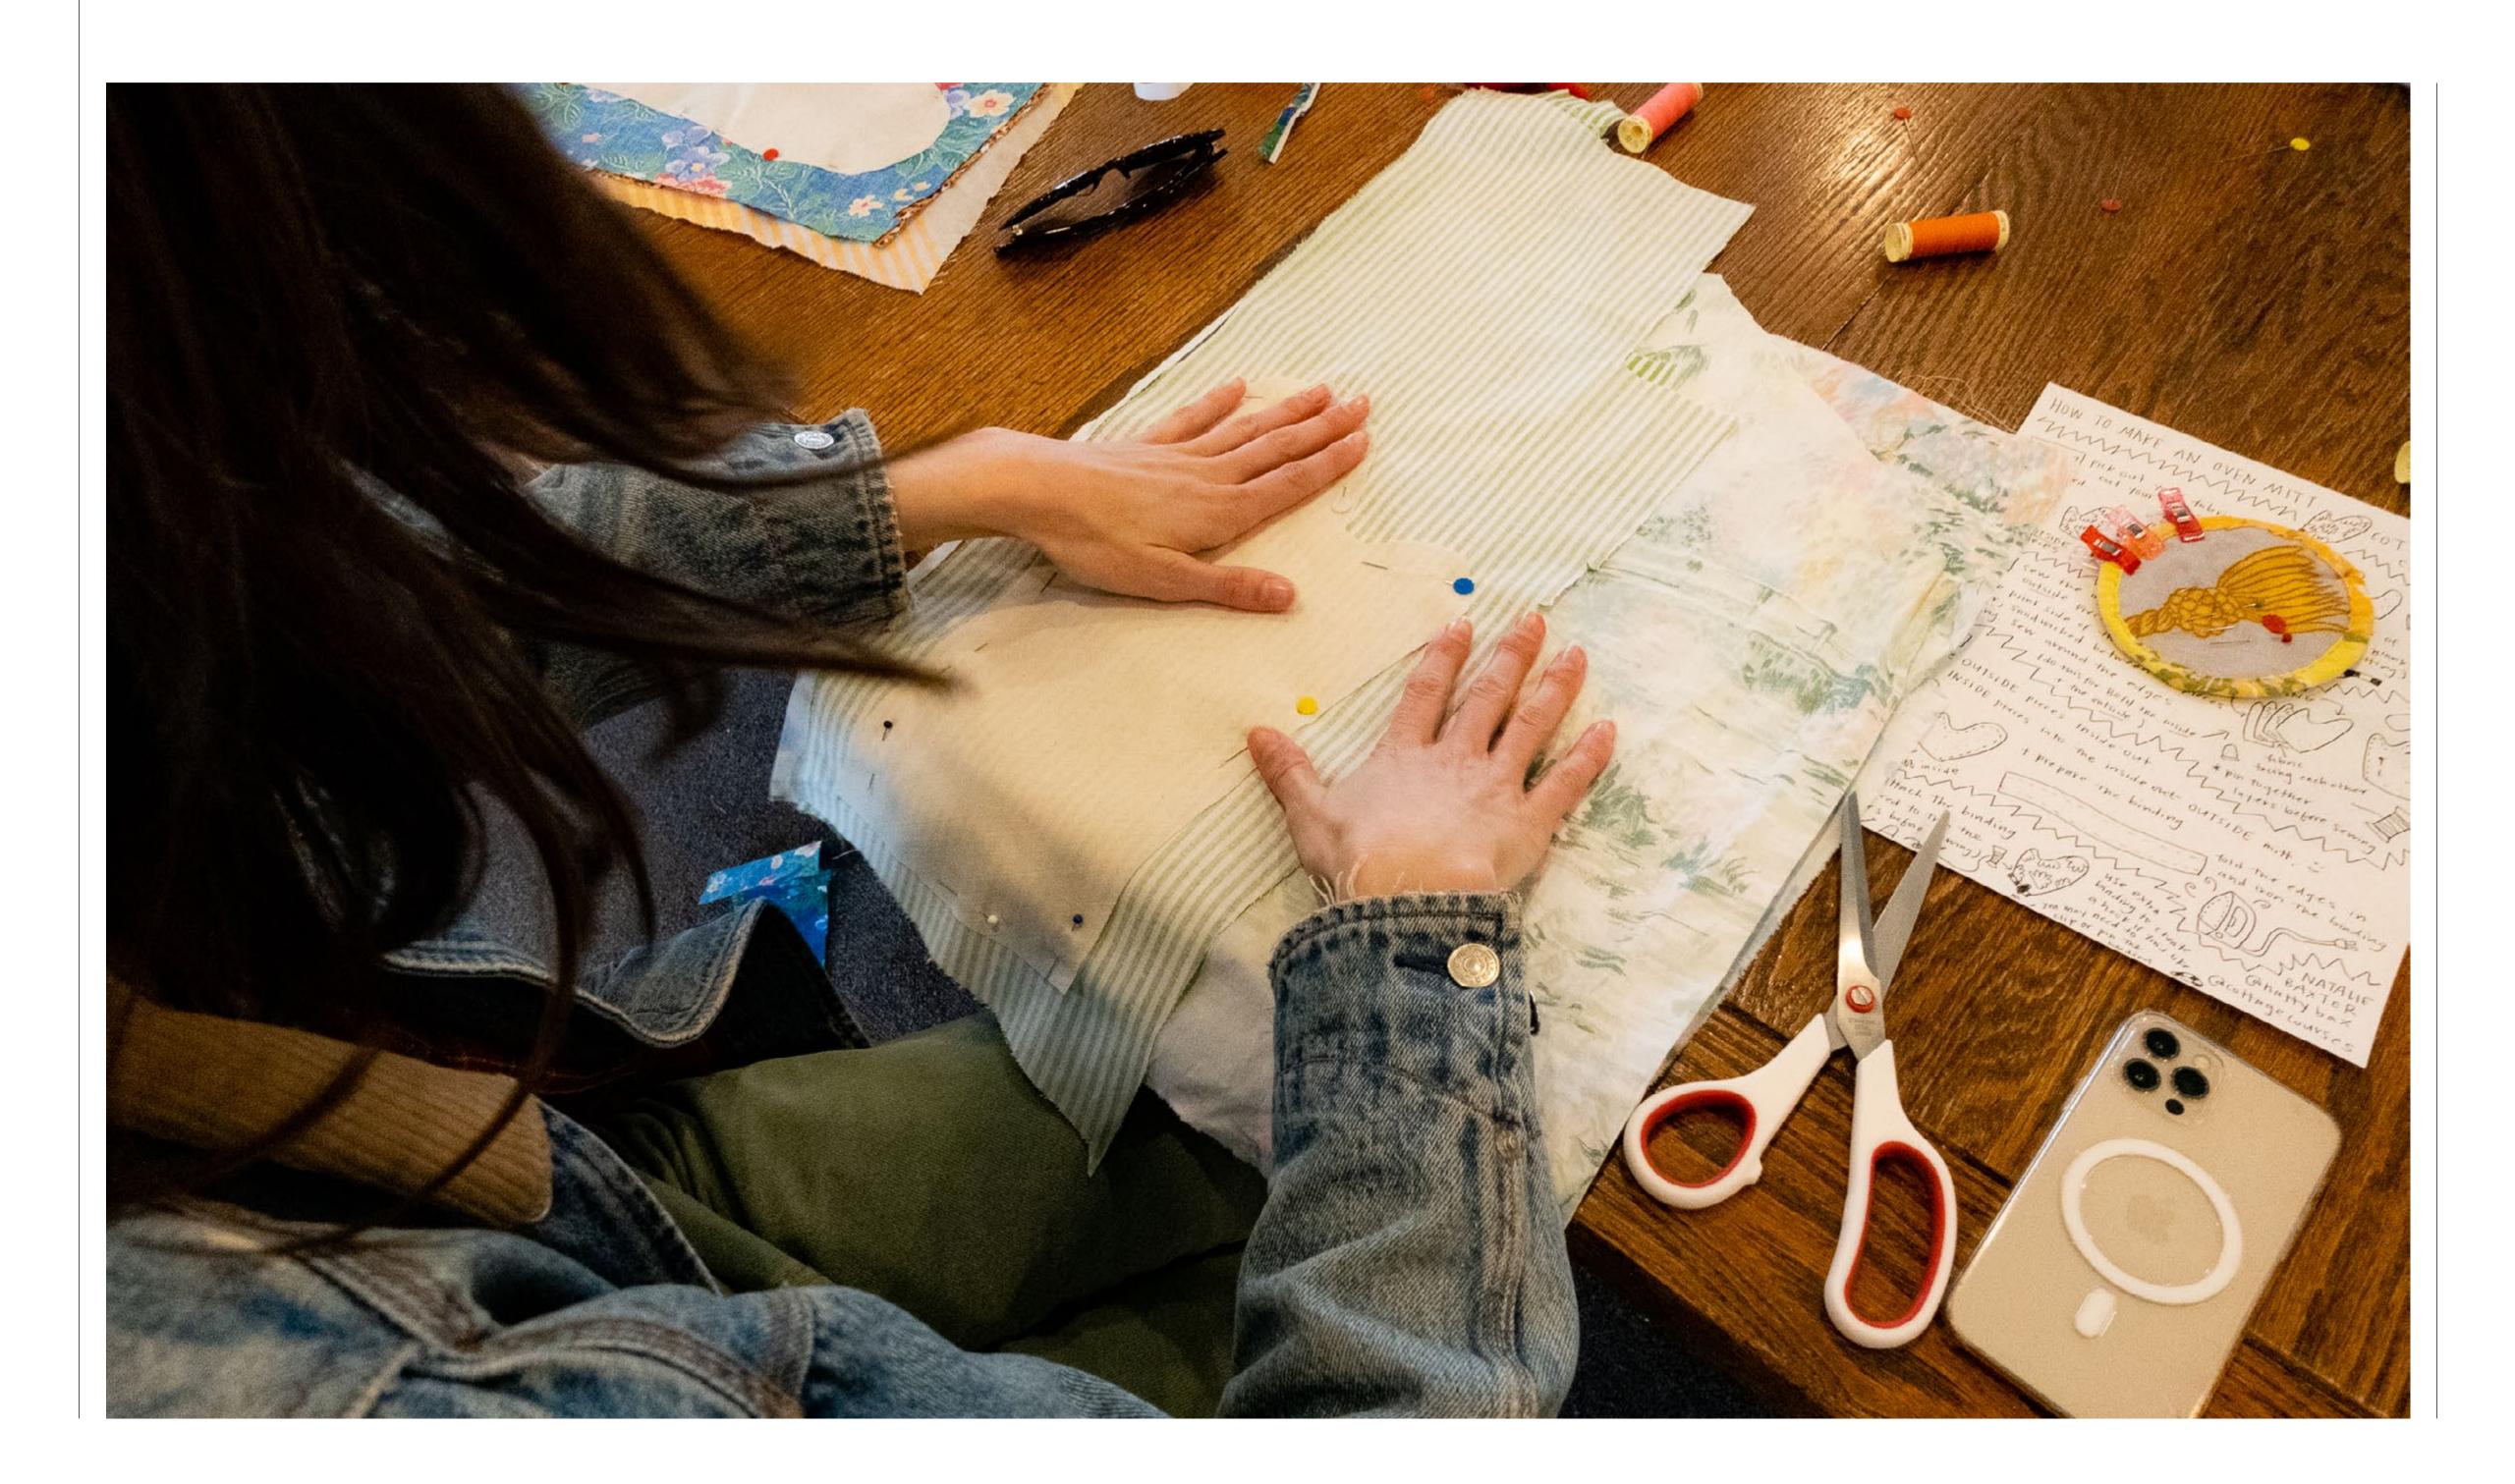

### **PRINTMAKING**

Participants will design and carve a rubber stamp to create their own pattern to print on stationary, wrapping paper, fabric, or a bandana.

- 1-1.5 hours
- \$150 per person
- 10 people minimum