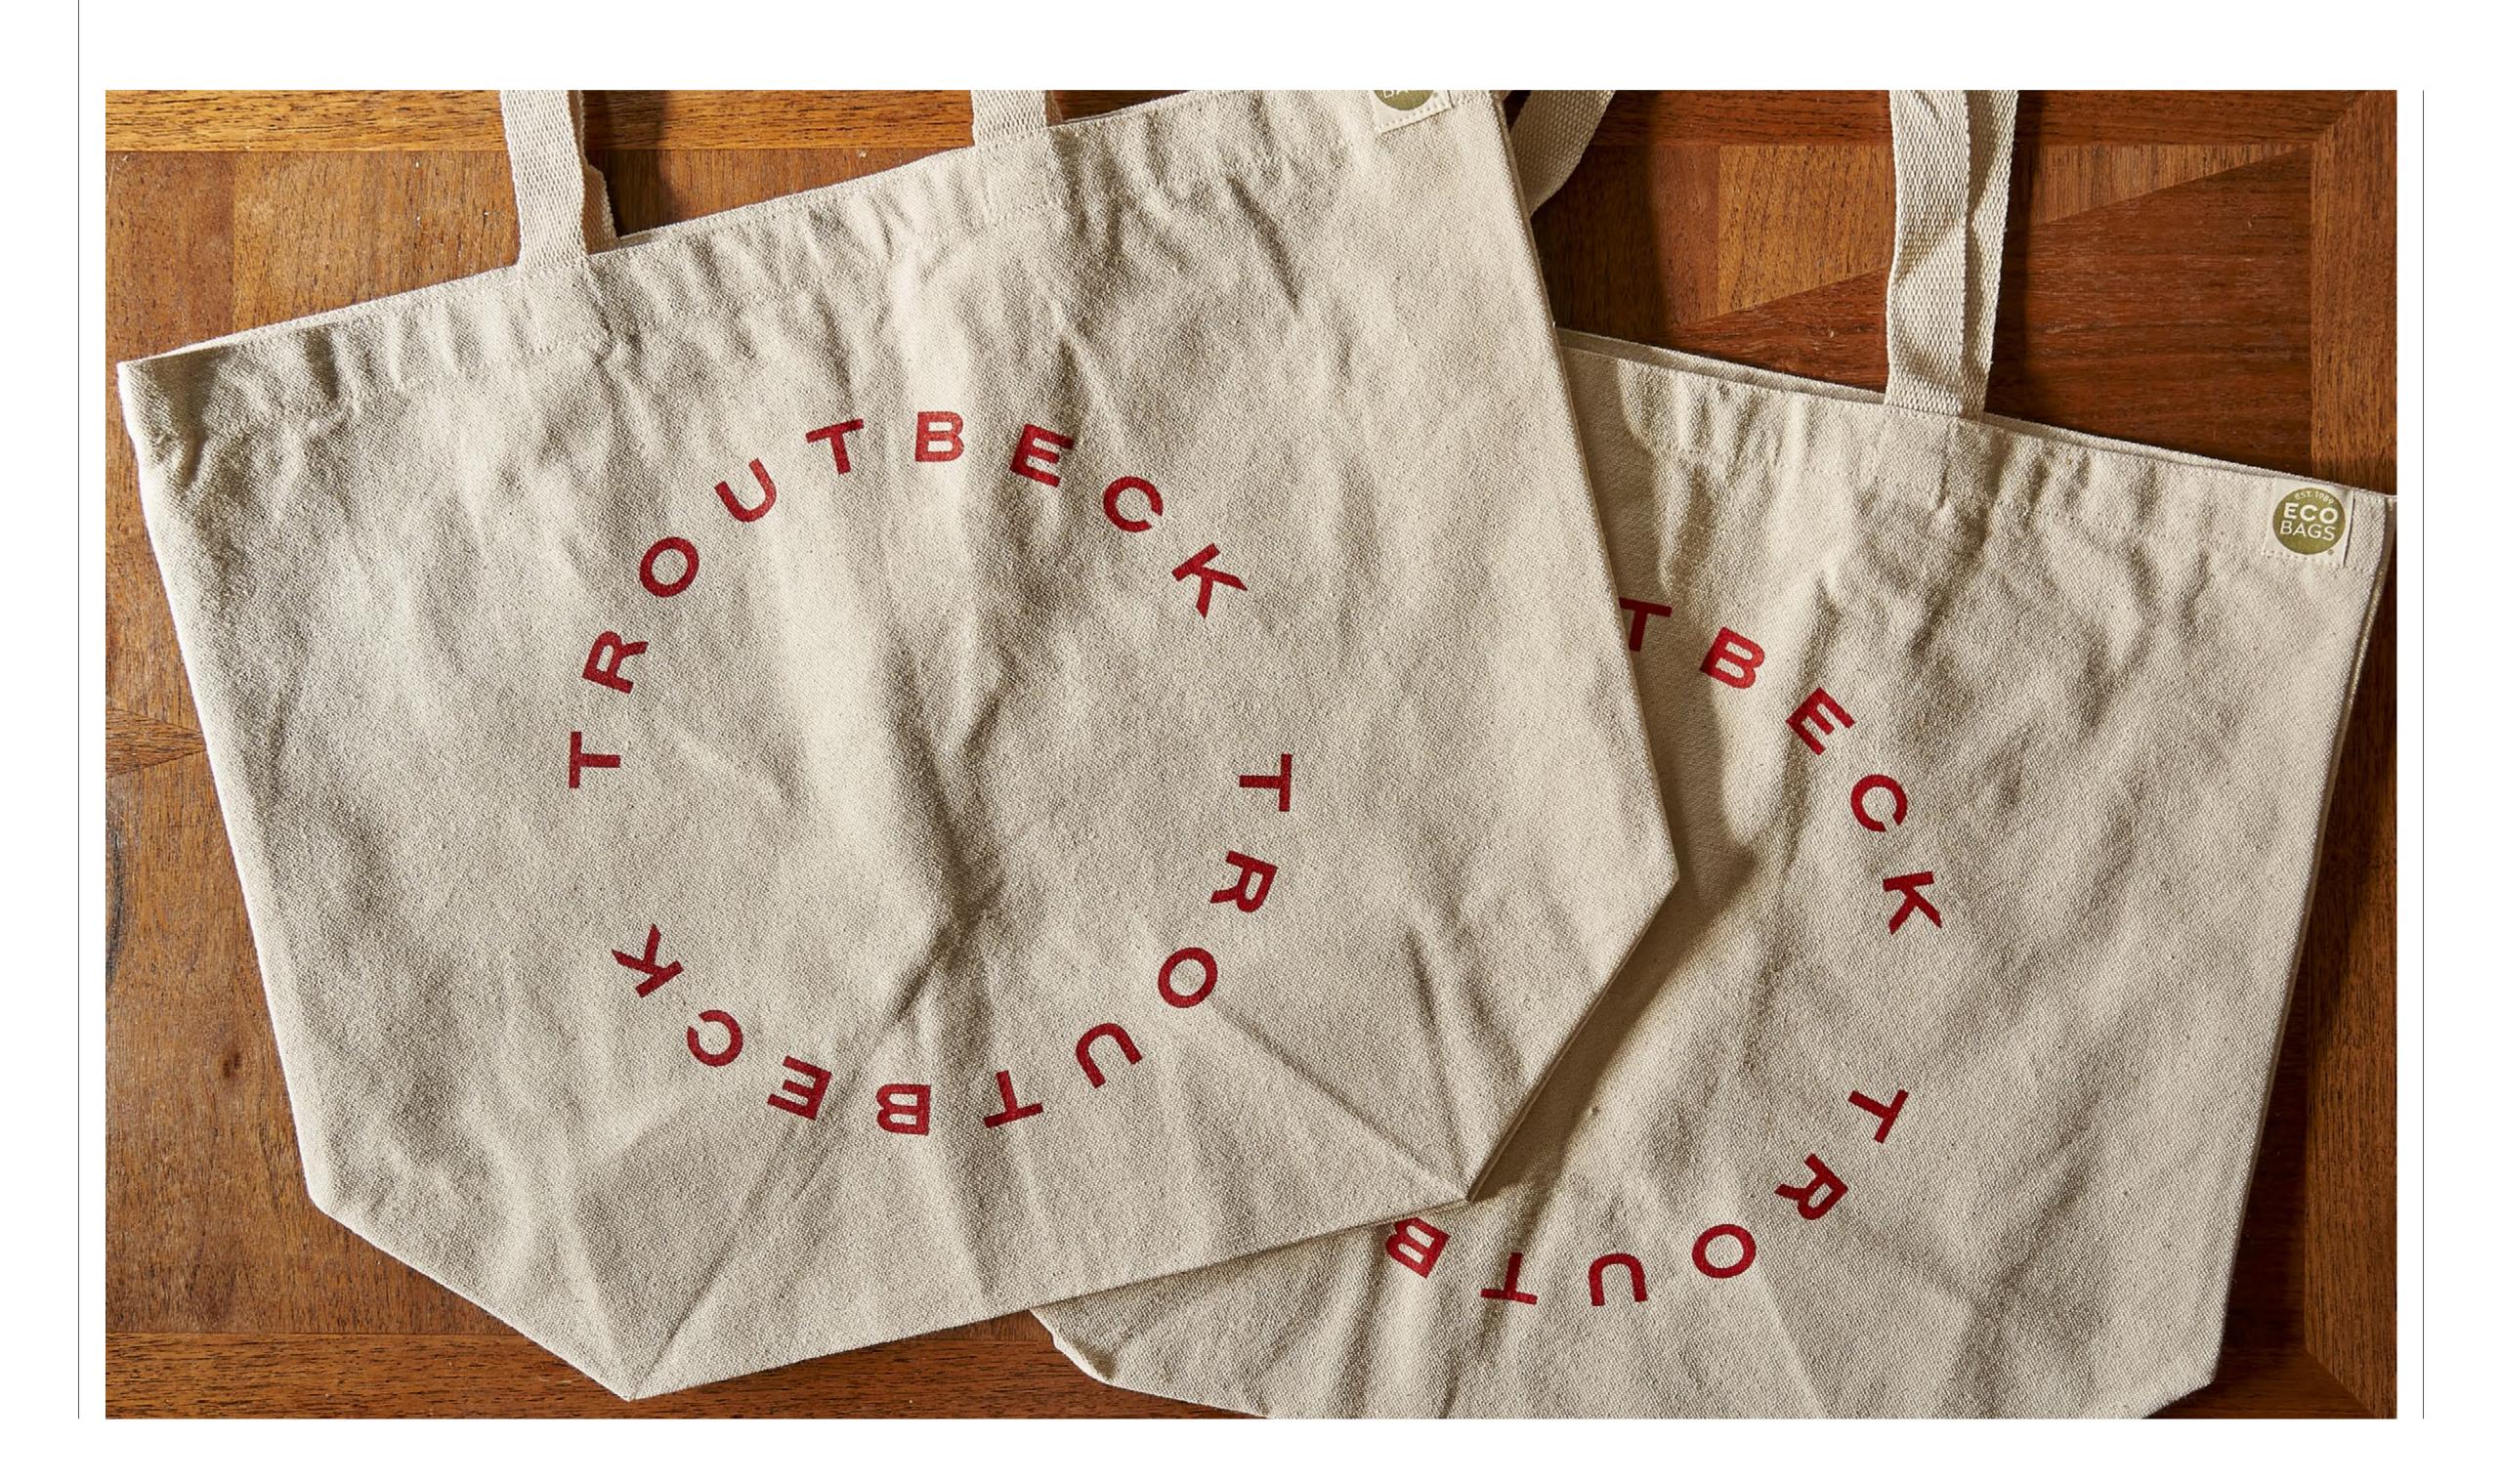

### TROUTBECK TOTE

- Troutbeck Tote
- 10oz recycled cotton
- 19"W x 15.5"H x 7.5" gusset bottom
- **•** \$25