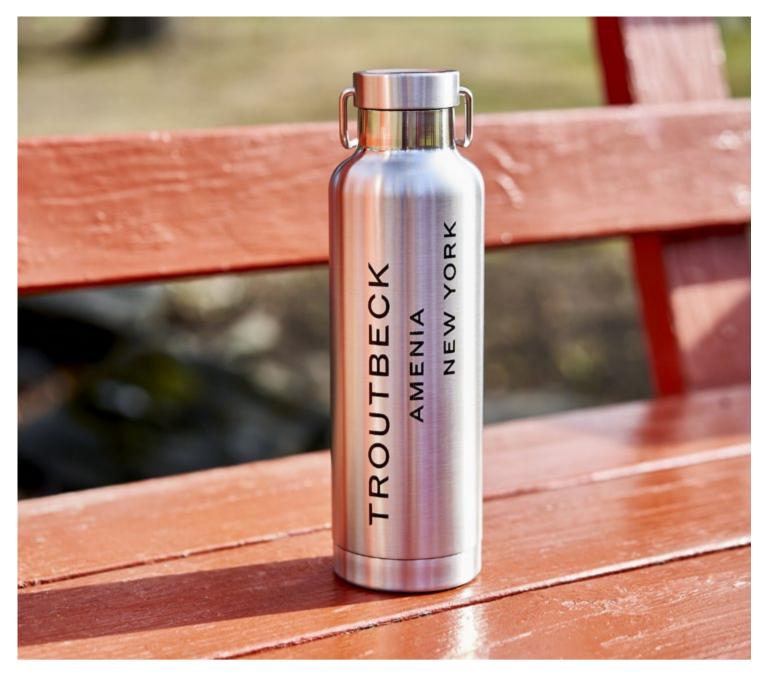

### TROUTBECK WATER BOTTLE

- 24oz double wall stainless steel bottle
- Threaded lid with swing handle
- \$45