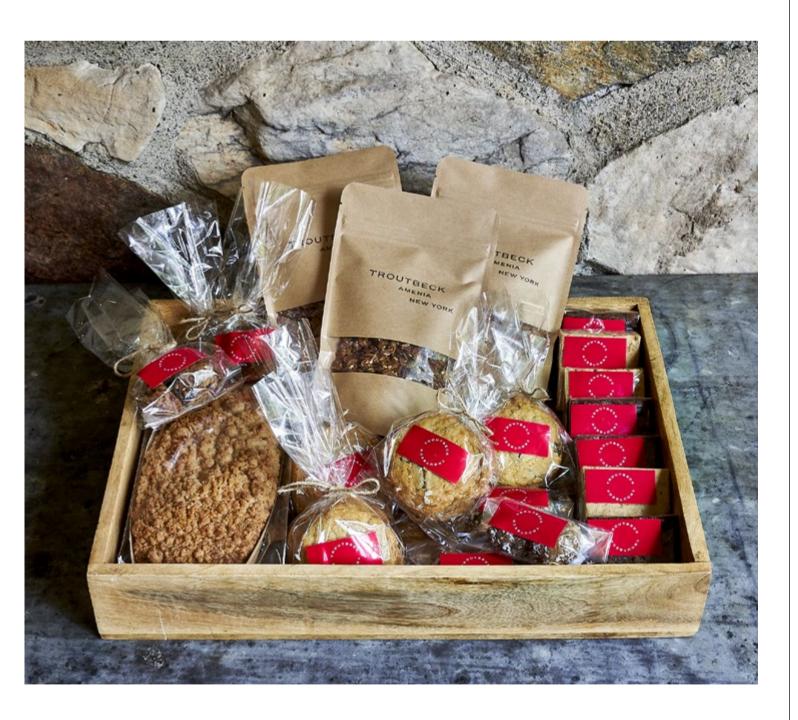

### PANTRY ASSORTMENT

Customize an assortment of housemade bakery treats, local snacks and beverages, and even housemade dried pastas to take home and enjoy. Can be bundled together in a Troutbeck Tote.