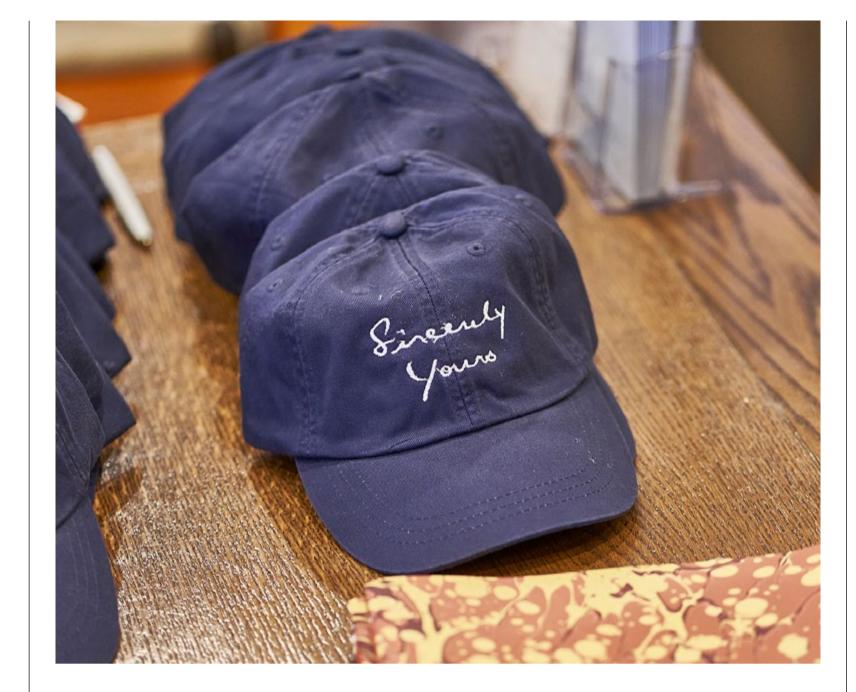

### SINCERELY YOURS CAP

- 100% cotton twill six-panel ball cap
- Cool crown mesh lining
- Adjustable leather strap
- \$35