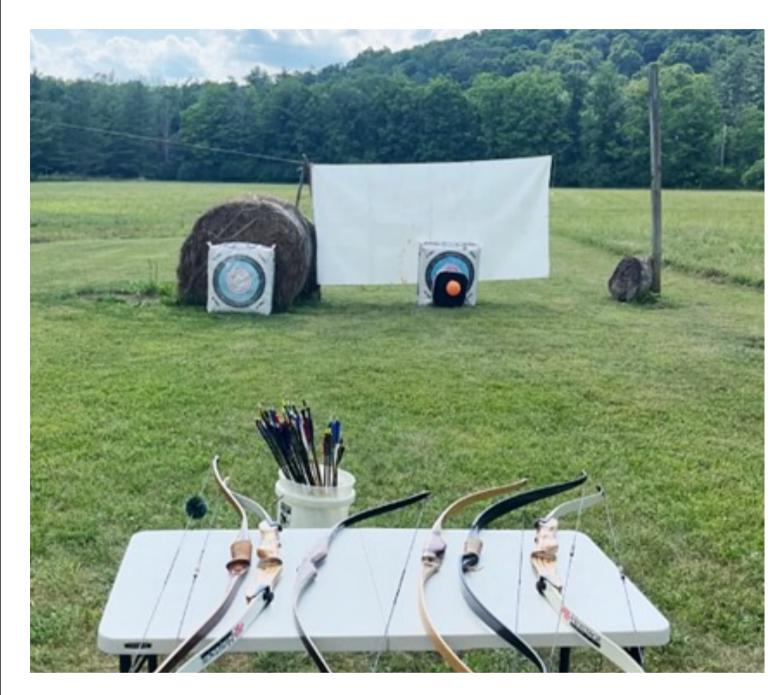

### **ARCHERY**

Set at the tennis courts, archery is an engaging activity that can be elevated to meet the intention of the group. Learn the subtle art of archery in a serene setting from an expert. This often pairs well with lawn games or tennis to create an area of fluid activity for the group.

- 1.5 2 hours
- Starting at \$2,500
- *Up to 40 guests*